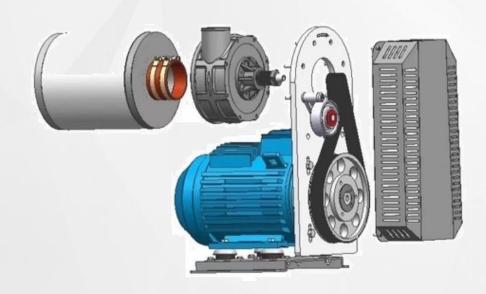

#### Standard Accessories -- Blower (Direct Drive Blower)

Introduce

Explorer series super blower is equipped with a control system independently developed by Leeds. The speed, frequency, voltage, current and temperature of the blower can be viewed through APP. In addition, through APP can also achieve fault alarm, remote shutdown, the 24-hour operation state of the blower is fully mastered.

#### **Performance Characteristics:**

1. high speed direct drive blowers combined with frequency inverter.

man vac

- 2. you can see their advantages ,small size,small weight,high performance.
- 3. most important thing is direct drive, no belt. in this way, we can save many time and cost for after -service.
- 4. connect with high speed converter motor
- 5. Direct drive blower can withstand high temperatures 200 degrees
- 6. They are working under super high frequency:3KW 300~430HZ/4KW 300~520hz/7.5KW 300-600HZ.