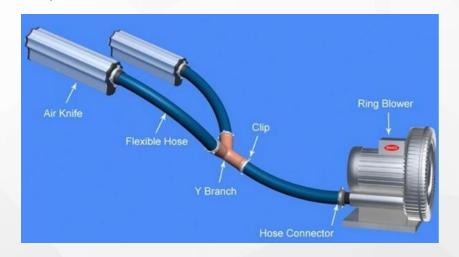

### **Standard Accessories -- Y Connector**

Material:Stainless Steel
Number of branches can be customized