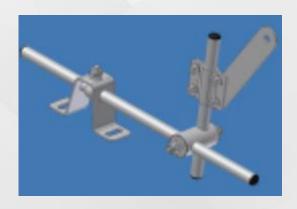

#### **Standard Accessories -- Air Knives Holders**

**Material: Stainless Steel** 

1pc air knife with 1set air knife holders

The holder is Adjustable

It is widely used in **drying systems** of various industries, such as:

#### Installation--SS Air Knife & Coanda Air Knife

#### Inlet direction can be customized on the side/body/top

On the side

On the body

On the top

#### Air knife installation angle