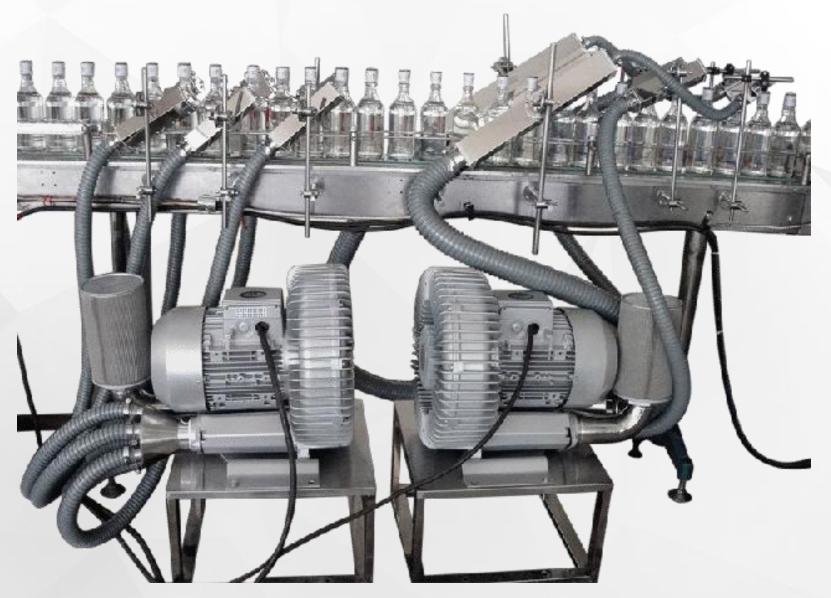

#### Standard Accessories -- Air Knife(Spider Arm Air Knife)

#### **Feature:**

- Multi angle wind cutting, no blind area, no dead angle
- Single bottle blowing time is 3-5 times of the original
- Adapt to different bottle types, convenient and fast adjustment
- Close to the bottle at the nearest distance to maintain the effect of wind cutting
- The blow times of a single bottle is 10-20 times of that of the traditional air knife series
- The stepped air nozzle covers the bottle body from top to bottom, which conforms to the principle of fluid mechanics
- It can be used with Ritz tell centrifugal fan and Ritz high pressure fan, which is flexible and convenient

#### **Material:**

- ◆ Main pipe material :stainless steel
- ◆ Nozzels material:Polyoxymethylene (POM) -50- 110° C temperature allowed