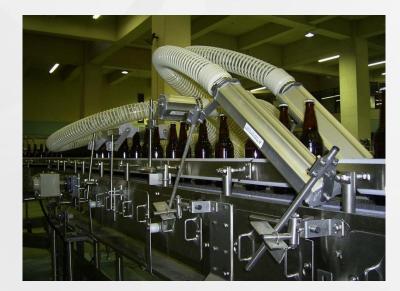

#### Standard Accessories -- Air Knife(Spider Arm Air Knife)

#### **Feature:**

- Multi angle wind cutting, no blind area, no dead angle
- Single bottle blowing time is 3-5 times of the original
- Adapt to different bottle types, convenient and fast adjustment
- Close to the bottle at the nearest distance to maintain the effect of wind cutting
- The blow times of a single bottle is 10-20 times of that of the traditional air knife series
- The stepped air nozzle covers the bottle body from top to bottom, which conforms to the principle of fluid mechanics
- It can be used with Ritz tell centrifugal fan and Ritz high pressure fan, which is flexible and convenient

#### **Material:**

- ◆ Main pipe material :stainless steel
- ◆ Nozzels material:Polyoxymethylene (POM) -50- 110° C temperature allowed

### Installation--Spider Arm Air Knife