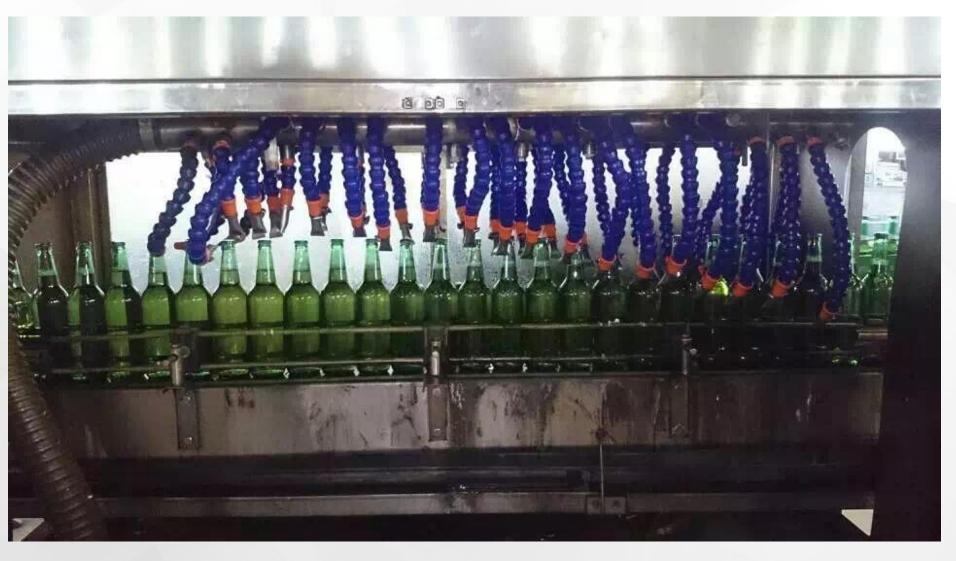

#### Standard Accessories -- Air Knife(Spider Arm Air Knife)

#### **Feature:**

- Multi angle wind cutting, no blind area, no dead angle
- Single bottle blowing time is 3-5 times of the original
- Adapt to different bottle types, convenient and fast adjustment
- Close to the bottle at the nearest distance to maintain the effect of wind cutting
- The blow times of a single bottle is 10-20 times of that of the traditional air knife series
- The stepped air nozzle covers the bottle body from top to bottom, which conforms to the principle of fluid mechanics
- It can be used with Ritz tell centrifugal fan and Ritz high pressure fan, which is flexible and convenient

- Automobile spart parts drying
- ◆ Plastic parts drying
- ◆ Lithium battery drying
- ◆ Painting and drying

- ◆ Food package drying
- ◆ Electroplating surface treatment
- Drying beverage bottle before labling
- Drying wine bottle before labeling