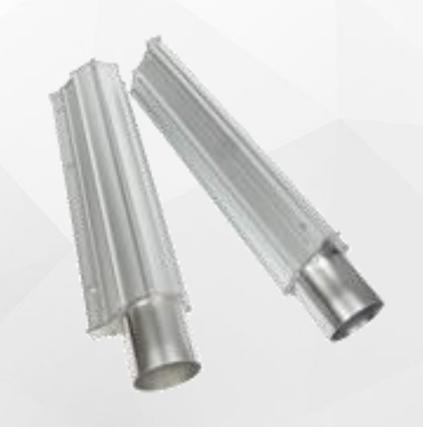

## Standard Accessories -- Air Knife (Stainless Steel Air Knife)

#### Feature:

- Outlet:0.3-5mm; Air Knife length:0.2-3m
- Widely used in circuit boards, plating parts, film drying
- All stainless steel SUS304 or 316L material, acid and alkalresist
- According to the aerodynamic principle design, wind resistance wind speed is average
- Pressure can be 5kgf/cm2,wind speed up to 400m/s,can blow hot air,temperature can be 250° C
- Can be used for drying water, isolated curtain, water curtain, etc., to reduce the cold/hot air loss
- Inlet diameter:32mm/40mm/50mm/63mm/76mm