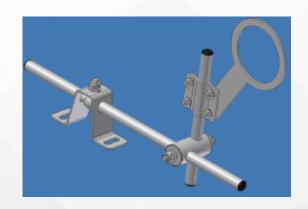

#### **Standard Accessories -- Air Knives Holders**

**Material: Stainless Steel** 

1pc air knife with 1set air knife holders

The holder is Adjustable

It is widely used in **drying systems** of various industries, such as:

#### Installation--SS Air Knife & Coanda Air Knife

#### Inlet direction can be customized on the side/body/top

On the side

On the body

On the top

#### Air knife installation angle