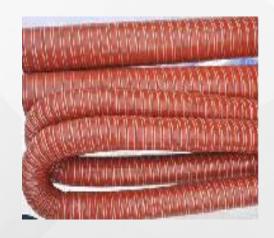

### **Standard Accessories -- Soft Pipe**

### Transparent Hosing(anti-temp 100° C)

Length can be defined by yourself

| Code of blower turbine | Diameter | EXW price<br>(USD) |
|------------------------|----------|--------------------|
|                        | 1"       | 3. 69              |
| 2,3                    | 1. 25"   | 3. 69              |
| 4                      | 1.5"     | 4. 00              |
| 5, 6, 7                | 2"       | 4. 31              |
| 8                      | 3"       | 5. 54              |
| 9                      | 4"       | 6. 15              |

#### **Standard Accessories -- Soft Pipe**

### Steel Wire Silicon Holding (anti-temp 300°C)

Length can be defined by yourself

4 meter for each pc

| Code of blower turbine | Diameter | EXW price (USD) |
|------------------------|----------|-----------------|
|                        | 1"       | 20.00           |
| 2, 3                   | 1. 25"   | 20.77           |
| 4                      | 1.5"     | 21. 54          |
| 5, 6, 7                | 2"       | 23. 08          |
| 8                      | 3"       | 30. 77          |
| 9                      | 4"       | 34. 62          |