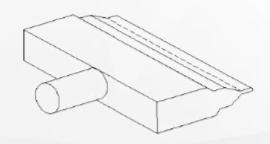

#### Inlet direction can be customized on the side/body/top

On the side

On the body

On the top