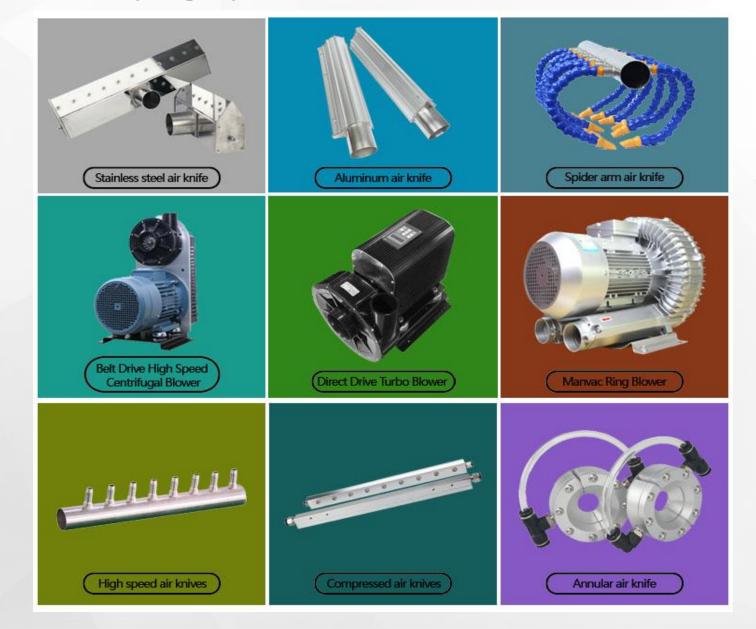

## Standard Accessories -- Air Knife (Stainless Steel Air Knife)

#### Feature:

- Outlet:0.3-5mm; Air Knife length:0.2-3m
- Widely used in circuit boards, plating parts, film drying
- All stainless steel SUS304 or 316L material, acid and alkalresist
- According to the aerodynamic principle design, wind resistance wind speed is average
- Pressure can be 5kgf/cm2,wind speed up to 400m/s,can blow hot air,temperature can be 250° C
- Can be used for drying water, isolated curtain, water curtain, etc., to reduce the cold/hot air loss
- Inlet diameter:32mm/40mm/50mm/63mm/76mm

### **Standard Accessories -- Air Knife(Coanda Air Knife)**

#### **Feature:**

- Material: Aluminum alloy
- Adjustable width of the outlet(0.3-8mm)
- Anti-corrosion, anti-leakage design
- Widely used in circuit boas, plating parts, film drying
- Unique protruding knife egde,jet continuous,controllable airflc
- The droplet shape and the inproved air entrament design provide high-speed and stable airflow
- Inlet diameter:3"(Customizable)

#### Standard Accessories -- Air Knife(Spider Arm Air Knife)

#### **Feature:**

- Multi angle wind cutting, no blind area, no dead angle
- Single bottle blowing time is 3-5 times of the original
- Adapt to different bottle types, convenient and fast adjustment
- Close to the bottle at the nearest distance to maintain the effect of wind cutting
- The blow times of a single bottle is 10-20 times of that of the traditional air knife series
- The stepped air nozzle covers the bottle body from top to bottom, which conforms to the principle of fluid mechanics
- It can be used with Ritz tell centrifugal fan and Ritz high pressure fan, which is flexible and convenient

### Standard Accessories -- Air Knife(High Speed Air Knife)

#### Feature:

- It is suitable for the drying of various cleaning and conveying modes, such as through type, hanging type, trough type, rotary type, etc
- It can effectively cover multiple surfaces of the product for drying, and the outlet flow rate is up to 200m / s
- Suitable for drying complex products with grooves, blind holes, heterosexual, etc
- All stainless steel 304 or 316 material, CNC processing, very low pressure loss
- The effective distance is up to 40 cm, more than twice the effective drying distance of traditional air knife
- The matching reciprocating machine swing system can realize no blind area purging, and the effect is equivalent to manual air gun operation

## Standard Accessories -- Air Knife( Compressed Air Knife)

#### **Feature:**

- Low noise, 11 times lower than that of conventional drilling pipe air curtain
- Saving compressed air, saving 63% of air consumption compared with conventional air curtains
- Balanced air flow, air compression ratio up to 40:1
- No moving parts, aluminum or stainless steel
- Small size, easy to install and maintenance free
- Provide various specifications of air curtain width (100-1220mm), adjustable air flow intensity (with adjustable press)
- It can be used with air compressor, flexible and convenient

#### Standard Accessories -- Air Knife(Annular Air Knife)

#### Feature:

- Low noise, within 70dB in most cases
- Environmental protection and energy saving, air flow balance
- Suitable for different bottle types, convenient adjustment, fast compression, low air consumption, air compression ratio up to 40:1
- Adjustable air knife and flow
- Structure design open type, compact, firm, easy to install
- No need for electricity, no moving mechanical parts
- Small holes on the edge of the ring for easy installation