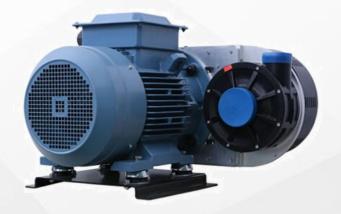

#### Standard Accessories -- Blower (Direct Drive Blower)

Introduce

Explorer series super blower is equipped with a control system independently developed by Leeds. The speed, frequency, voltage, current and temperature of the blower can be viewed through APP. In addition, through APP can also achieve fault alarm, remote shutdown, the 24-hour operation state of the blower is fully mastered.

#### **Performance Characteristics:**

1. high speed direct drive blowers combined with frequency inverter.

man vac

- 2. you can see their advantages ,small size,small weight,high performance.
- 3. most important thing is direct drive, no belt. in this way, we can save many time and cost for after -service.
- 4. connect with high speed converter motor
- 5. Direct drive blower can withstand high temperatures 200 degrees
- 6. They are working under super high frequency:3KW 300~430HZ/4KW 300~520hz/7.5KW 300-600HZ.

#### **Recommend Model:**

**EXPLOER-85** 