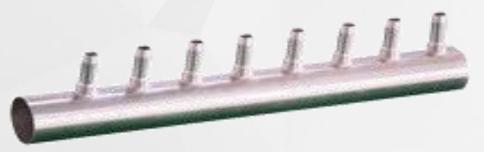

### **Choice -- Spider Arm Air Knife**

A:Main pipe diameter

B:Total main pipe length

C:Quantity of air nozzles on both sides

D:Quantity of air nozzles on bottom

#### **Stepped distribution** of air nozzle during installation:

#### For example:

A: 76mm; B:2000mm -- (Customer requirements)

We can customize the number and length of air nozzles according to customers' requirements

C:44(\Phi25\*1.8mm)--air nozzle:12pcs(300mm)+ 12pcs(400mm)+ 10pcs(500mm)+ 10pcs(600mm)

D:3 (Φ25\*1.8mm)-- air nozzle: 3pcs(100mm)