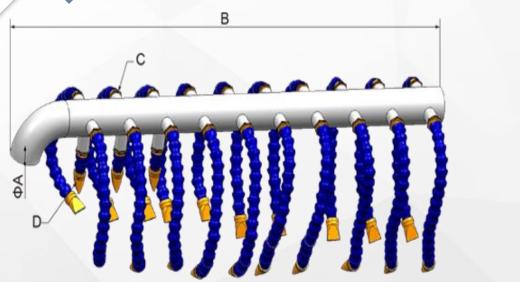

### **Choice -- Spider Arm Air Knife**

A:Main pipe diameter

B:Total main pipe length

C:Quantity of air nozzles on both sides

D:Quantity of air nozzles on bottom

#### **Stepped distribution** of air nozzle during installation:

#### For example:

A: 76mm; B:2000mm -- (Customer requirements)

We can customize the number and length of air nozzles according to customers' requirements

C:44(\Phi25\*1.8mm)--air nozzle:12pcs(300mm)+ 12pcs(400mm)+ 10pcs(500mm)+ 10pcs(600mm)

D:3 (Φ25\*1.8mm)-- air nozzle: 3pcs(100mm)