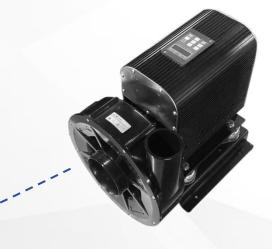

#### Standard Accessories -- Blower (Direct Drive Blower)

Introduce

Explorer series super blower is equipped with a control system independently developed by Leeds. The speed, frequency, voltage, current and temperature of the blower can be viewed through APP. In addition, through APP can also achieve fault alarm, remote shutdown, the 24-hour operation state of the blower is fully mastered.

#### **Performance Characteristics:**

1. high speed direct drive blowers combined with frequency inverter.

man vac

- 2. you can see their advantages ,small size,small weight,high performance.
- 3. most important thing is direct drive, no belt. in this way, we can save many time and cost for after -service.
- 4. connect with high speed converter motor
- 5. Direct drive blower can withstand high temperatures 200 degrees
- 6. They are working under super high frequency:3KW 300~430HZ/4KW 300~520hz/7.5KW 300-600HZ.

#### **Recommend Model:**

**EXPLOER-85** 