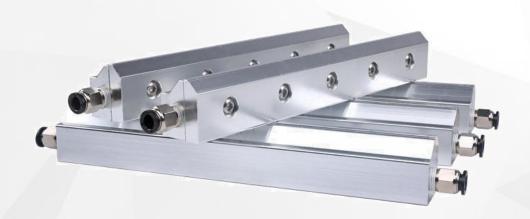

## Standard Accessories -- Air Knife (Stainless Steel Air Knife)

#### Feature:

- Outlet:0.3-5mm; Air Knife length:0.2-3m
- Widely used in circuit boards, plating parts, film drying
- All stainless steel SUS304 or 316L material, acid and alkalresist
- According to the aerodynamic principle design, wind resistance wind speed is average
- Pressure can be 5kgf/cm2,wind speed up to 400m/s,can blow hot air,temperature can be 250° C
- Can be used for drying water, isolated curtain, water curtain, etc., to reduce the cold/hot air loss
- Inlet diameter:32mm/40mm/50mm/63mm/76mm