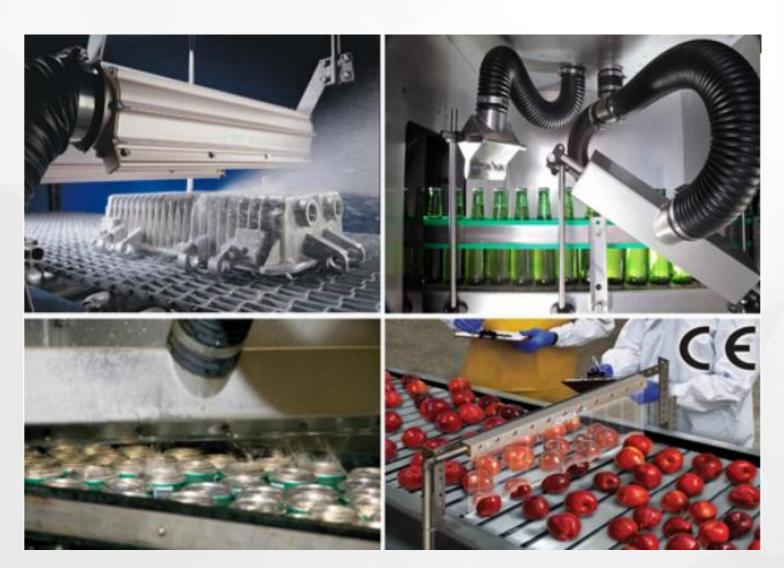

#### **Standard Accessories -- Air Knives Holders**

**Material: Stainless Steel** 

1pc air knife with 1set air knife holders

The holder is Adjustable

It is widely used in **drying systems** of various industries, such as:

- Automobile spart parts drying
- ◆ Plastic parts drying
- ◆ Lithium battery drying
- ◆ Painting and drying

- ◆ Food package drying
- ◆ Electroplating surface treatment
- Drying beverage bottle before labling
- Drying wine bottle before labeling