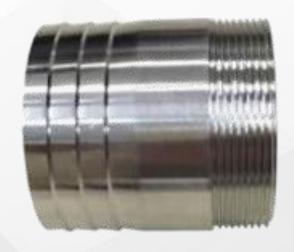

#### **Standard Accessories -- Hose Connector & Cilp**

Hose Conector(Blower to Pipe)

Threaded Clip

Diameter:1"/2"/3"4"(Size corresponding to air inlet of blower)

**Material:Stainless Steel** 