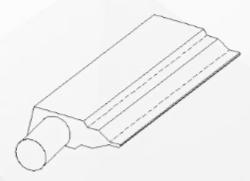

#### Inlet direction can be customized on the side/body/top

On the side

On the body

On the top