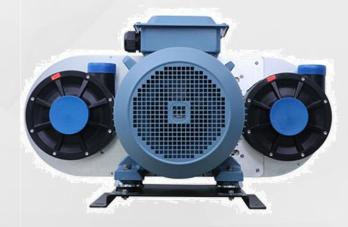

#### Standard Accessories -- Blower (High Spped Centrifugal Blower)

**Single Stage Blower** 

**Double Stage Blower** 

#### Introduce

The high-speed centrifugal blower is designed on the basis of the advanced hydrodynamic principle in the world and combined with the development of aircraft turbine power system.

man vac

It has the characteristics of ultra-low energy consumption, ultra-high wind pressure and ultra-large flow rate.

It benefits from the unique transmission design, which can make the speed of the impeller of the pump head reach 13,000-282,000 rpm and obtain ultra-fast wind speed. Pressure and excessive air flow.