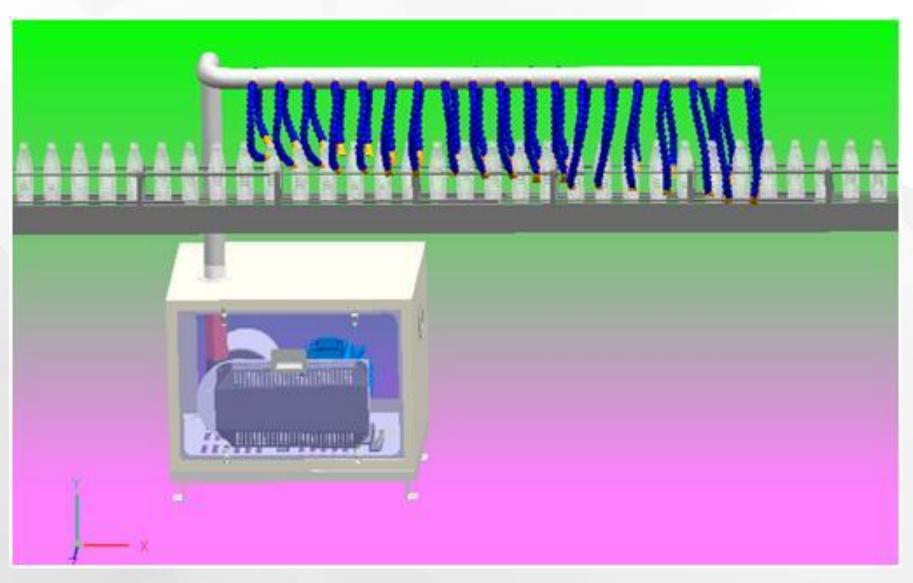

#### Standard Accessories -- Air Knife(Spider Arm Air Knife)

#### **Feature:**

- Multi angle wind cutting, no blind area, no dead angle
- Single bottle blowing time is 3-5 times of the original
- Adapt to different bottle types, convenient and fast adjustment
- Close to the bottle at the nearest distance to maintain the effect of wind cutting
- The blow times of a single bottle is 10-20 times of that of the traditional air knife series
- The stepped air nozzle covers the bottle body from top to bottom, which conforms to the principle of fluid mechanics
- It can be used with Ritz tell centrifugal fan and Ritz high pressure fan, which is flexible and convenient

### **Choice -- Spider Arm Air Knife**

A:Main pipe diameter

B:Total main pipe length

C:Quantity of air nozzles on both sides

D:Quantity of air nozzles on bottom

#### **Stepped distribution** of air nozzle during installation: