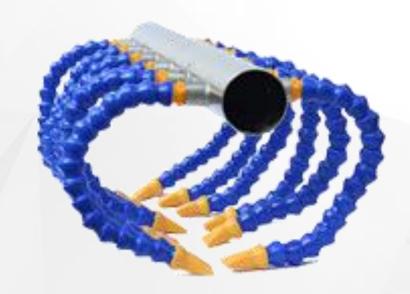

#### Standard Accessories -- Air Knife(Spider Arm Air Knife)

#### **Feature:**

- Multi angle wind cutting, no blind area, no dead angle
- Single bottle blowing time is 3-5 times of the original
- Adapt to different bottle types, convenient and fast adjustment
- Close to the bottle at the nearest distance to maintain the effect of wind cutting
- The blow times of a single bottle is 10-20 times of that of the traditional air knife series
- The stepped air nozzle covers the bottle body from top to bottom, which conforms to the principle of fluid mechanics
- It can be used with Ritz tell centrifugal fan and Ritz high pressure fan, which is flexible and convenient

#### **Material:**

- ◆ Main pipe material :stainless steel
- ◆ Nozzels material:Polyoxymethylene (POM) -50- 110° C temperature allowed