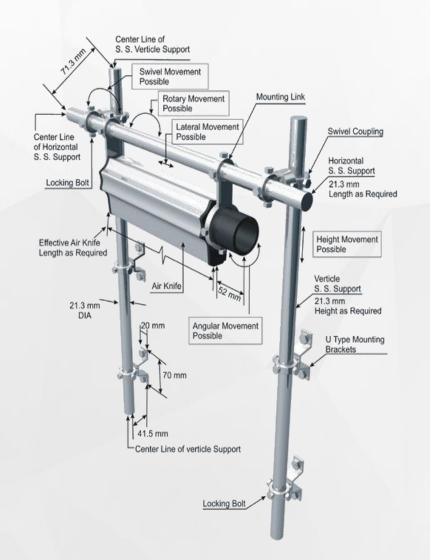

#### Installation--SS Air Knife & Coanda Air Knife

#### Inlet direction can be customized on the side/body/top

On the side

On the body

On the top

#### Air knife installation angle

#### Installation -- SS Air Knife & Coanda Air Knife

### Installation-- SS Air Knife & Coanda Air Knife