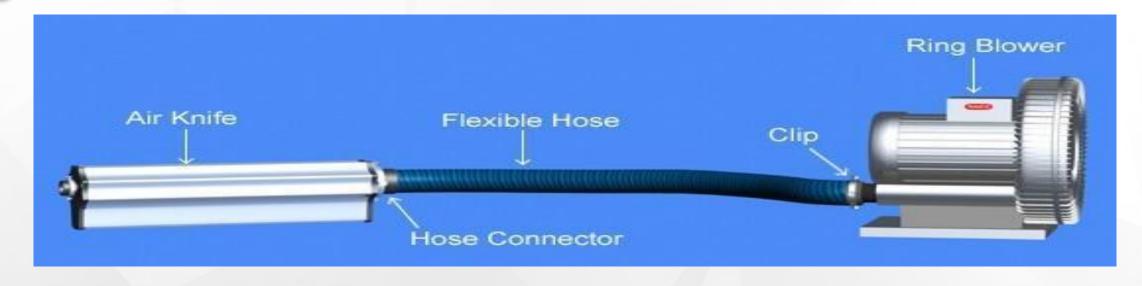

#### **Standard Accessories -- Hose Connector & Cilp**

Hose Conector(Blower to Pipe)

Threaded Clip

Diameter:1"/2"/3"4"(Size corresponding to air inlet of blower)

**Material:Stainless Steel** 

### **Standard Accessories -- Y Connector**

Material:Stainless Steel
Number of branches can be customized