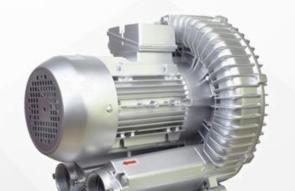

#### Standard Accessories -- Blower (High Spped Centrifugal Blower)

**Single Stage Blower** 

**Double Stage Blower** 

#### Introduce

The high-speed centrifugal blower is designed on the basis of the advanced hydrodynamic principle in the world and combined with the development of aircraft turbine power system.

man vac

It has the characteristics of ultra-low energy consumption, ultra-high wind pressure and ultra-large flow rate.

It benefits from the unique transmission design, which can make the speed of the impeller of the pump head reach 13,000-282,000 rpm and obtain ultra-fast wind speed. Pressure and excessive air flow.