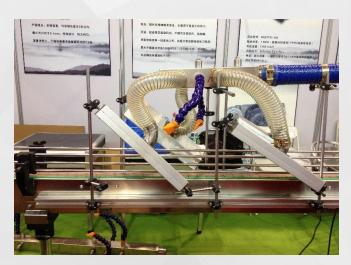

#### Standard Accessories -- Air Knife(Spider Arm Air Knife)

#### **Feature:**

- Multi angle wind cutting, no blind area, no dead angle
- Single bottle blowing time is 3-5 times of the original
- Adapt to different bottle types, convenient and fast adjustment
- Close to the bottle at the nearest distance to maintain the effect of wind cutting
- The blow times of a single bottle is 10-20 times of that of the traditional air knife series
- The stepped air nozzle covers the bottle body from top to bottom, which conforms to the principle of fluid mechanics
- It can be used with Ritz tell centrifugal fan and Ritz high pressure fan, which is flexible and convenient

#### **Material:**

- ◆ Main pipe material :stainless steel
- ◆ Nozzels material:Polyoxymethylene (POM) -50- 110° C temperature allowed

### Installation--Spider Arm Air Knife