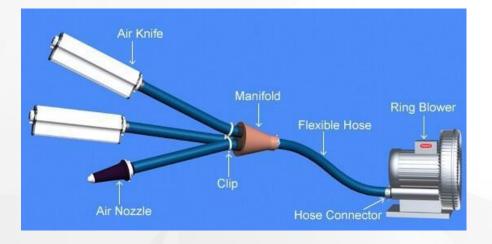

### **Choice -- Spider Arm Air Knife**

A:Main pipe diameter

B:Total main pipe length

C:Quantity of air nozzles on both sides

D:Quantity of air nozzles on bottom

#### **Stepped distribution** of air nozzle during installation:

#### For example:

A: 76mm; B:2000mm -- (Customer requirements)

We can customize the number and length of air nozzles according to customers' requirements

C:44(\Phi25\*1.8mm)--air nozzle:12pcs(300mm)+ 12pcs(400mm)+ 10pcs(500mm)+ 10pcs(600mm)

D:3 (Φ25\*1.8mm)-- air nozzle: 3pcs(100mm)