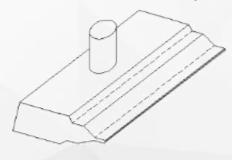

#### Inlet direction can be customized on the side/body/top

On the side

On the body

On the top