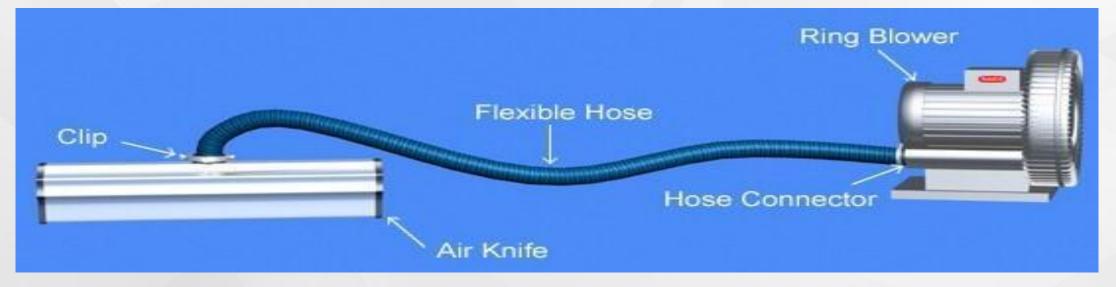

### **Standard Accessories -- Soft Pipe**

#### **Standard Accessories -- Soft Pipe**

#### **Standard Accessories -- Hose Connector & Cilp**

Hose Conector(Blower to Pipe)

Threaded Clip

Diameter:1"/2"/3"4"(Size corresponding to air inlet of blower)

**Material:Stainless Steel** 