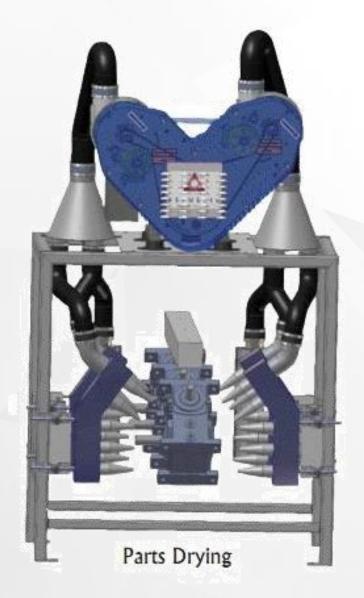

#### Standard Accessories -- Air Knife(Spider Arm Air Knife)

#### **Feature:**

- Multi angle wind cutting, no blind area, no dead angle
- Single bottle blowing time is 3-5 times of the original
- Adapt to different bottle types, convenient and fast adjustment
- Close to the bottle at the nearest distance to maintain the effect of wind cutting
- The blow times of a single bottle is 10-20 times of that of the traditional air knife series
- The stepped air nozzle covers the bottle body from top to bottom, which conforms to the principle of fluid mechanics
- It can be used with Ritz tell centrifugal fan and Ritz high pressure fan, which is flexible and convenient

#### **Material:**

- ◆ Main pipe material :stainless steel
- ◆ Nozzels material:Polyoxymethylene (POM) -50- 110° C temperature allowed