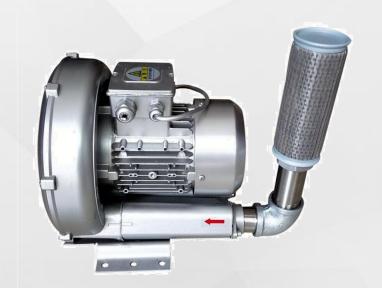

### **Standard Accessories -- Blower**

High Spped Centrifugal Blower

<u>High Pressure Blower</u>

### Standard Accessories -- Blower (High Pressure Blower)