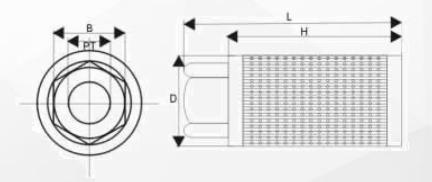

### Standard Accessories -- Suction Air Filter & Connector for Air Filter

| Model | PT     | D<br>(mm) | L<br>(mm) | H<br>(mm) | B<br>(mm) | Airflo<br>w<br>(L/min) | Weight<br>(kg) | EXW<br>price<br>(USD) |
|-------|--------|-----------|-----------|-----------|-----------|------------------------|----------------|-----------------------|
| MF-08 | 1      | 58        | 170       | 155       | 42        | 1100                   | 0.20           | 10                    |
| MF-10 | 1 1/4" | 71        | 186       | 170       | 54        | 210                    | 0.32           | 15                    |
| MF-12 | 1 1/2" | 85        | 196       | 182       | 65        | 285                    | 0.49           | 15                    |
| MF-16 | 2      | 103       | 215       | 202       | 75        | 395                    | 0.65           | 18                    |
| MF-20 | 2 1/2" | 148       | 274       | 252       | 97        | 750                    | 1.20           | 20                    |
| MF-32 | 4      | 208       | 380       | 357       | 142       | 1000                   | 2.45           | 30                    |