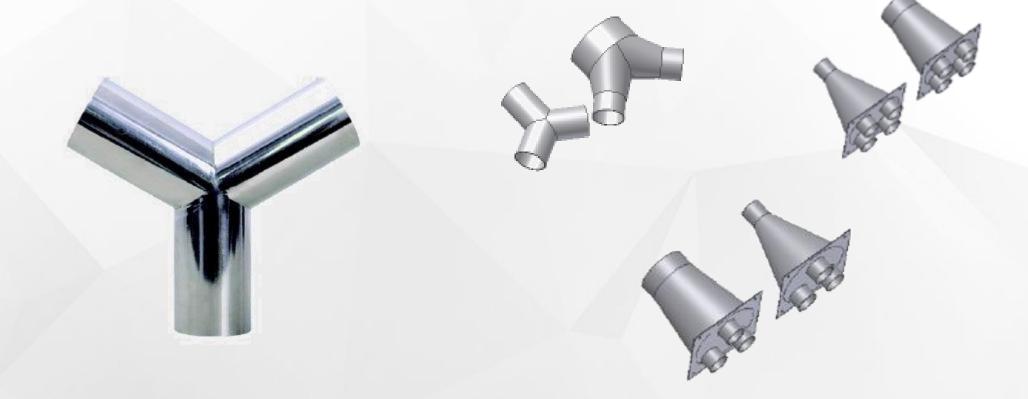

### **Standard Accessories -- Y Connector**

Material:Stainless Steel
Number of branches can be customized

### **Choice -- Spider Arm Air Knife**

A:Main pipe diameter

B:Total main pipe length

C:Quantity of air nozzles on both sides

D:Quantity of air nozzles on bottom

#### **Stepped distribution** of air nozzle during installation:

#### For example:

A: 76mm; B:2000mm -- (Customer requirements)

We can customize the number and length of air nozzles according to customers' requirements

C:44(\Phi25\*1.8mm)--air nozzle:12pcs(300mm)+ 12pcs(400mm)+ 10pcs(500mm)+ 10pcs(600mm)

D:3 (Φ25\*1.8mm)-- air nozzle: 3pcs(100mm)