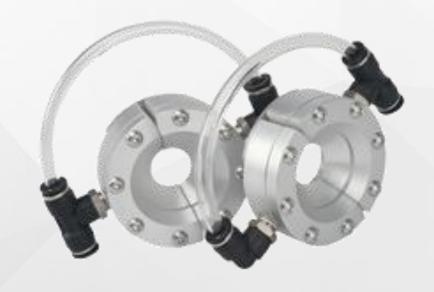

### Standard Accessories -- Suction Air Filter & Connector for Air Filter

| Model | PT     | D<br>(mm) | L<br>(mm) | H<br>(mm) | B<br>(mm) | Airflo<br>w<br>(L/min) | Weight<br>(kg) | EXW<br>price<br>(USD) |
|-------|--------|-----------|-----------|-----------|-----------|------------------------|----------------|-----------------------|
| MF-08 | 1      | 58        | 170       | 155       | 42        | 1100                   | 0.20           | 10                    |
| MF-10 | 1 1/4" | 71        | 186       | 170       | 54        | 210                    | 0.32           | 15                    |
| MF-12 | 1 1/2" | 85        | 196       | 182       | 65        | 285                    | 0.49           | 15                    |
| MF-16 | 2      | 103       | 215       | 202       | 75        | 395                    | 0.65           | 18                    |
| MF-20 | 2 1/2" | 148       | 274       | 252       | 97        | 750                    | 1.20           | 20                    |
| MF-32 | 4      | 208       | 380       | 357       | 142       | 1000                   | 2.45           | 30                    |

**Barrel Connector** 

**Elbow Connection** 

man vac

Air Filter