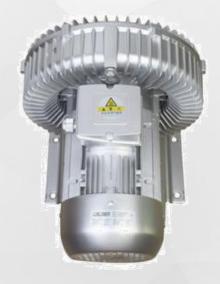

### **Standard Accessories -- Blower**

High Spped Centrifugal Blower

<u>High Pressure Blower</u>

### Standard Accessories -- Blower (High Pressure Blower)

#### **Recommend Model:**

man vac

- 2MV 610 H16, 2.2KW
- 2MV 710 H16, 2.2KW
- 2MV 710 H26, 3.0KW
- 2MV 730 H26, 3.0KW
- 2MV 810 H17, 5.5KW
- 2MV 810 H27, 7.5KW
- 2MV 830 H27,7.5KW