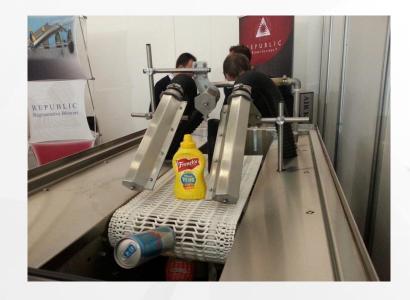

- Automobile spart parts drying
- ◆ Plastic parts drying
- ◆ Lithium battery drying
- ◆ Painting and drying

- ◆ Food package drying
- ◆ Electroplating surface treatment
- Drying beverage bottle before labling
- Drying wine bottle before labeling