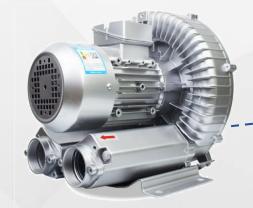

### Standard Accessories -- Blower (High Pressure Blower)

#### **Recommend Model:**

man vac

- 2MV 610 H16, 2.2KW
- 2MV 710 H16, 2.2KW
- 2MV 710 H26, 3.0KW
- 2MV 730 H26, 3.0KW
- 2MV 810 H17, 5.5KW
- 2MV 810 H27, 7.5KW
- 2MV 830 H27,7.5KW