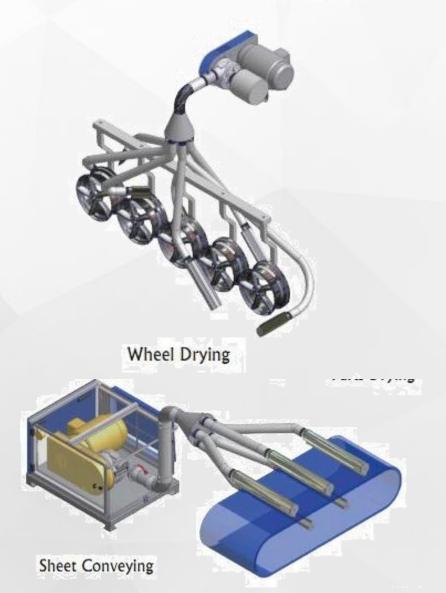

#### Standard Accessories -- Air Knife(Spider Arm Air Knife)

#### **Feature:**

- Multi angle wind cutting, no blind area, no dead angle
- Single bottle blowing time is 3-5 times of the original
- Adapt to different bottle types, convenient and fast adjustment
- Close to the bottle at the nearest distance to maintain the effect of wind cutting
- The blow times of a single bottle is 10-20 times of that of the traditional air knife series
- The stepped air nozzle covers the bottle body from top to bottom, which conforms to the principle of fluid mechanics
- It can be used with Ritz tell centrifugal fan and Ritz high pressure fan, which is flexible and convenient

#### **Material:**

- ◆ Main pipe material :stainless steel
- ◆ Nozzels material:Polyoxymethylene (POM) -50- 110° C temperature allowed

### **Standard Accessories -- Soft Pipe**