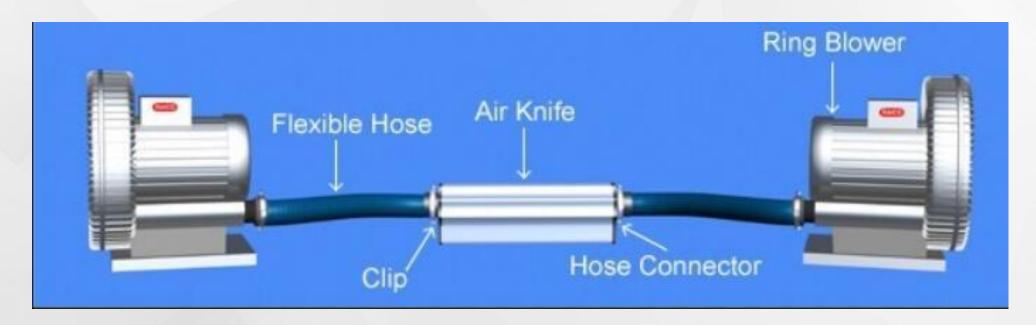

#### **Standard Accessories -- Hose Connector & Cilp**

Hose Conector(Blower to Pipe)

Threaded Clip

Diameter:1"/2"/3"4"(Size corresponding to air inlet of blower)

**Material:Stainless Steel** 

### **Standard Accessories -- Y Connector**

Material:Stainless Steel
Number of branches can be customized