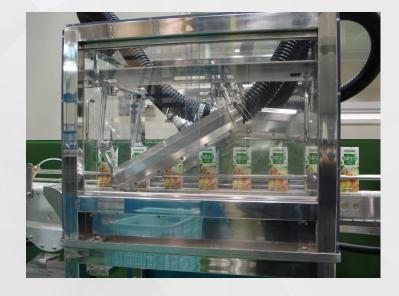

#### Standard Accessories -- Air Knife(Spider Arm Air Knife)

#### **Feature:**

- Multi angle wind cutting, no blind area, no dead angle
- Single bottle blowing time is 3-5 times of the original
- Adapt to different bottle types, convenient and fast adjustment
- Close to the bottle at the nearest distance to maintain the effect of wind cutting
- The blow times of a single bottle is 10-20 times of that of the traditional air knife series
- The stepped air nozzle covers the bottle body from top to bottom, which conforms to the principle of fluid mechanics
- It can be used with Ritz tell centrifugal fan and Ritz high pressure fan, which is flexible and convenient

#### **Material:**

- ◆ Main pipe material :stainless steel
- ◆ Nozzels material:Polyoxymethylene (POM) -50- 110° C temperature allowed

### Installation--Spider Arm Air Knife