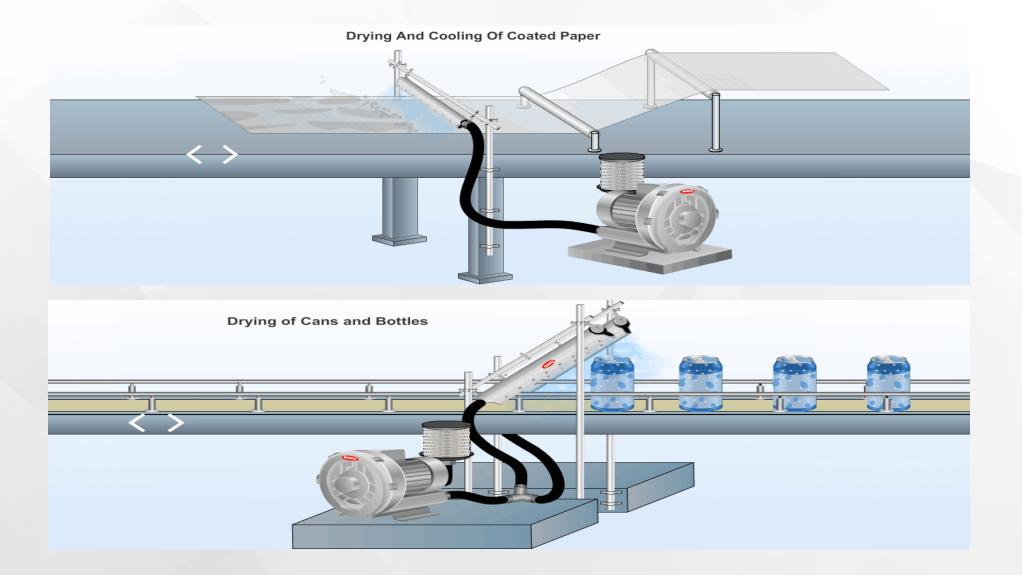

#### **Standard Accessories -- Air Knives Holders**

**Material: Stainless Steel** 

1pc air knife with 1set air knife holders

The holder is Adjustable

It is widely used in **drying systems** of various industries, such as:

- Automobile spart parts drying
- ◆ Plastic parts drying
- ◆ Lithium battery drying
- ◆ Painting and drying

- ◆ Food package drying
- ◆ Electroplating surface treatment
- Drying beverage bottle before labling
- Drying wine bottle before labeling