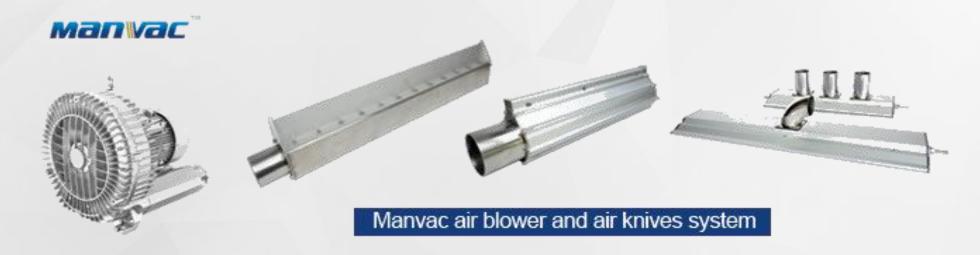

### **Standard Accessories -- Blower**

High Spped Centrifugal Blower

<u>High Pressure Blower</u>

## Standard Accessories -- Air Knife (Stainless Steel Air Knife)

### **Standard Accessories -- Air Knife(Coanda Air Knife)**

#### Standard Accessories -- Air Knife(Spider Arm Air Knife)