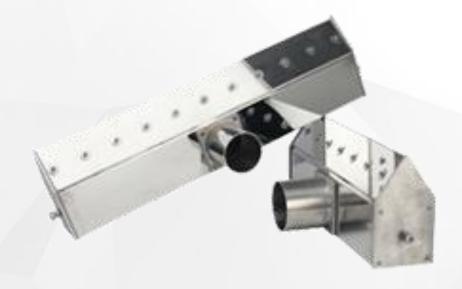

### **Standard Accessories -- Air Knife(Coanda Air Knife)**

#### **Feature:**

- Material: Aluminum alloy
- Adjustable width of the outlet(0.3-8mm)
- Anti-corrosion, anti-leakage design
- Widely used in circuit boas, plating parts, film drying
- Unique protruding knife egde,jet continuous,controllable airflc
- The droplet shape and the inproved air entrament design provide high-speed and stable airflow
- Inlet diameter:3"(Customizable)